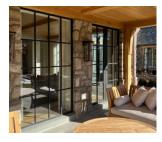

#### **Hinge Doors Inswing + Outswing**

Steel hinge doors can swing in and out and come in various styles, sizes, and finishes.

#### **Pivot Doors Inswing + Outswing**

Steel pivot doors add sophistication, flexibility, and a grand entrance to any space.