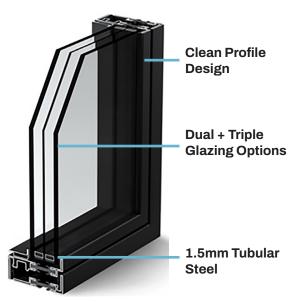

INICIO Steel Windows + Doors are not just any ordinary window and door. They are the preferred choice for the most demanding projects, where impeccable aesthetics and elite performance are required.

Our sleek design is not only visually stunning, but also offers unparalleled thermal insulation. Crafted with precision using 1.5mm tubular steel, our profiles boast a flawless, seamless aesthetic with no visible corner welds.

Our polyamide insulating core ensures maximum energy efficiency, while the profile design effortlessly accommodates virtually any passive and solar control insulating glass.

That's not all - our steel windows give you the freedom to personalize your thermal performance with a range of glazing packages. Choose from dual and triple glazing options to create the perfect climate inside your space.