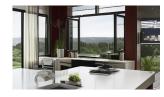

line, sliding door systems can have wider jambs.
- + INICIO Windows + Doors finish is powder coated with a zinc primer powder. Our powder coating meets a C-4 classification for steel corrosion resistance.
- + Standard glazing is 1" thick and can accommodate units up to 2" thick for Tri-pane glazing and high insulating values in colder climates.
- + Very slender Flush or Overlapping sightlines with an assortment of glazing bead profiles for design variety.
- + Many of our exclusive profiles were reproduced from historical steel fenestration design, but with more technology and far greater performance, both in energy and ability to seal out the elements.
- + INICIO Windows + Doors can be built with true divided lites, a better performing aesthetic, as well as simulated divide lites.









### WARRANTY

INICIO Window + Door Steel products come with a 10-year limited warranty. This warranty provides confidence and security, ensuring that you have a durable product supported by a reputable and service-oriented company.