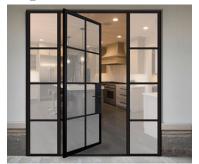

#### **Hinge Doors Inswing + Outswing**

Steel hinge doors can swing in and out and come in various styles, sizes, and finishes.

#### **Pivot Doors Inswing + Outswing**

Steel pivot doors add sophistication, flexibility, and a grand entrance to any space.