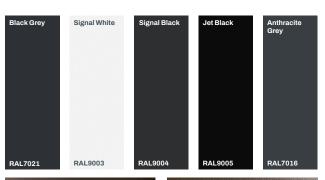

# **Finishes**

INICIO Windows + Doors offers RAL finish colors to provide a wide range of color options, allowing home owners and designers to customize the appearance of their spaces.

We offer five tested colors. Additionally, the flexibility to use other RAL colors opens up endless possibilities for creating personalized and eye-catching designs that perfectly match individual preferences and architectural styles