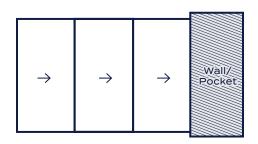

## **VX350 Pocket Doors**

Enjoy amazing views with the VX350 pocket Moving Glass Walls system. Featuring narrow sightlines to better merge the interior with the exterior, the VX350 offers a contemporary look without skimping on functionality. Easy to operate, durable, energy efficient, and brimming with aesthetic options, the VX350 is the ideal vinyl patio door for your next new construction project or renovation.

#### POCKET DOOR SILL OPTIONS