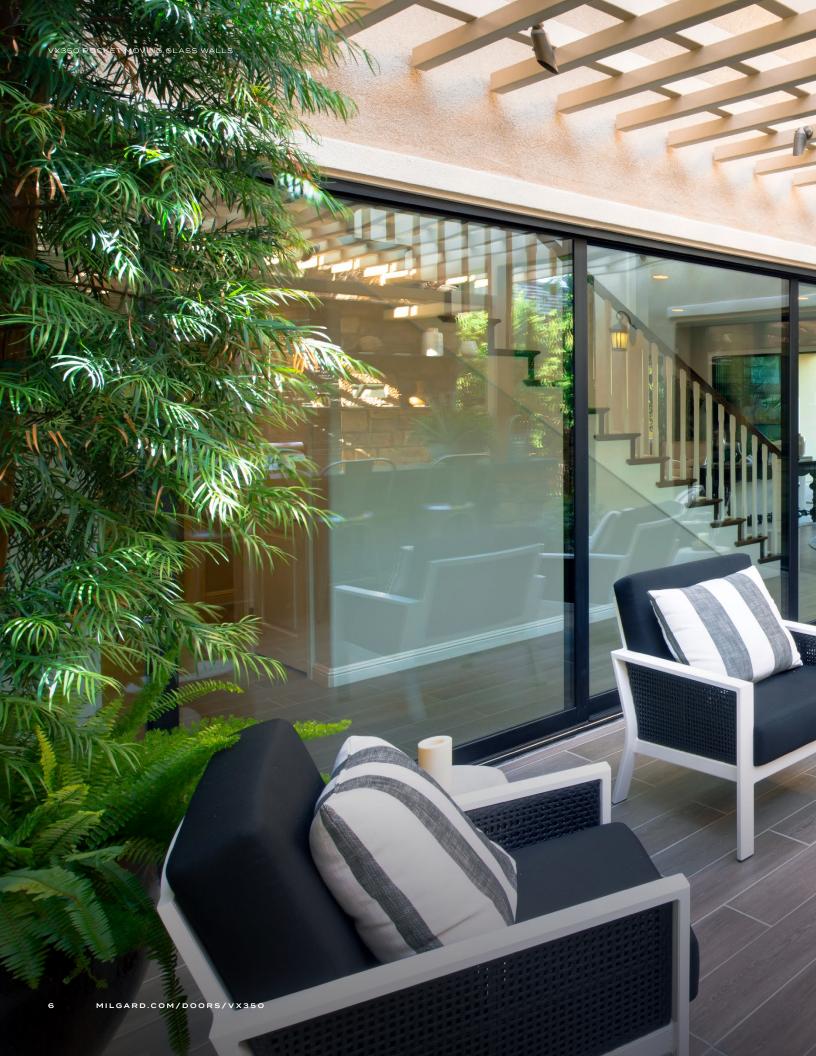

# VX350 Stacking Doors

Combining functionality and aesthetics in a way few sliding patio doors can match, the VX350 stacking door is the perfect vinyl Moving Glass Walls system. Designed to operate seamlessly on a "floating" track, the VX350 exhibits a modern look that's sure to upgrade your home's curb appeal and impress your visitors. And its wide glass panels offer tremendous views of the outside while simultaneously helping to maintain consistent interior temperatures regardless of the season.