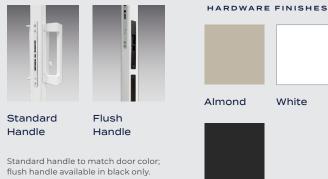

VERY DETAIL, EVERY DAY

From robust testing and precision manufacturing processes to the innovations we develop for your comfort, every detail matters.

# VX350 Stacking Doors

Combining functionality and aesthetics in a way few sliding patio doors can match, the VX350 stacking door is the perfect vinyl Moving Glass Walls system. Designed to operate seamlessly on a "floating" track, the VX350 exhibits a modern look that's sure to upgrade your home's curb appeal and impress your visitors. And its wide glass panels offer tremendous views of the outside while simultaneously helping to maintain consistent interior temperatures regardless of the season.

#### OPERATING STYLE



2-Panel, 3-Panel, and 4-Panel

#### STACKING DOOR SILL OPTIONS



#### FINISH OPTIONS



Capstock

#### **HARDWARE**





#### MAXIMUM STACKING DOOR SIZING\*





Opposite handing available, please consult your MILGARD dealer for details.

Black





## **VX350 Pocket Doors**

Enjoy amazing views with the VX350 pocket Moving Glass Walls system. Featuring narrow sightlines to better merge the interior with the exterior, the VX350 offers a contemporary look without skimping on functionality. Easy to operate, durable, energy efficient, and brimming with aesthetic options, the VX350 is the ideal vinyl patio door for your next new construction project or renovation.

#### **OPERATING STYLE**



3-Panel, and 4-Panel

#### POCKET DOOR SILL OPTIONS



#### FINISH OPTIONS





Black Capstock

#### HARDWARE



Flush Handle



Black

#### MAXIMUM STACKING DOOR SIZING\*





Opposite handing available, please consult