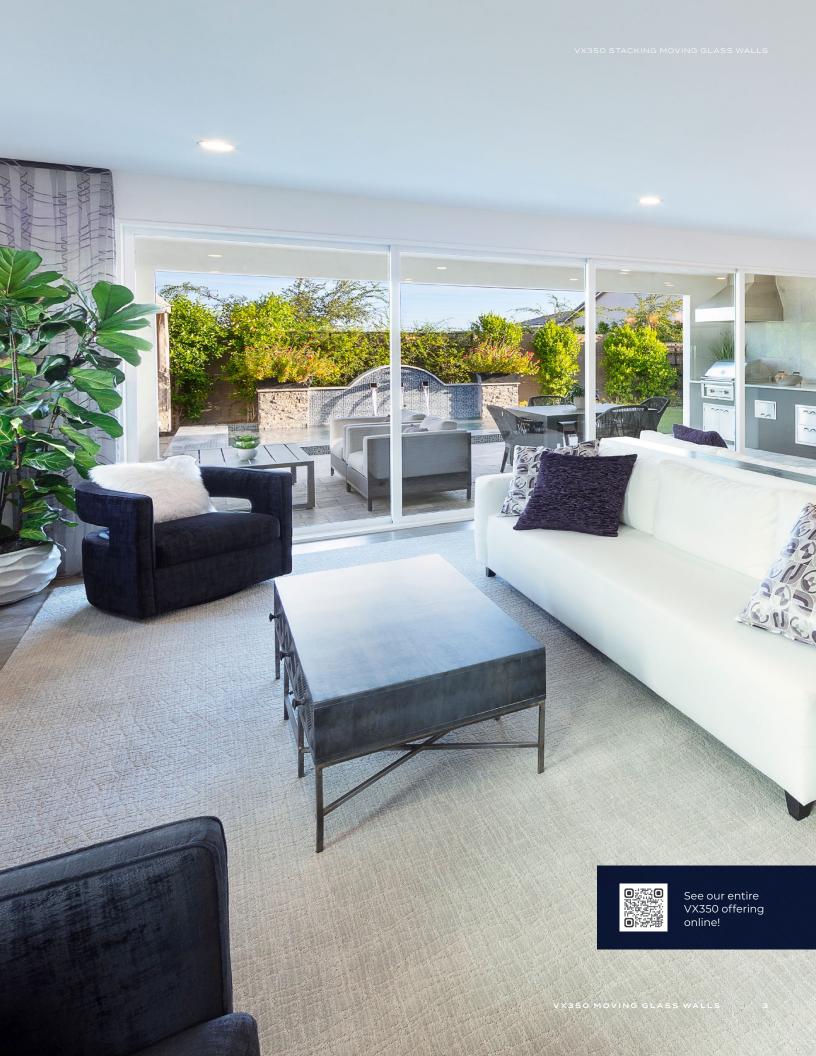

# VX350 Stacking Doors

Combining functionality and aesthetics in a way few sliding patio doors can match, the VX350 stacking door is the perfect vinyl Moving Glass Walls system. Designed to operate seamlessly on a "floating" track, the VX350 exhibits a modern look that's sure to upgrade your home's curb appeal and impress your visitors. And its wide glass panels offer tremendous views of the outside while simultaneously helping to maintain consistent interior temperatures regardless of the season.