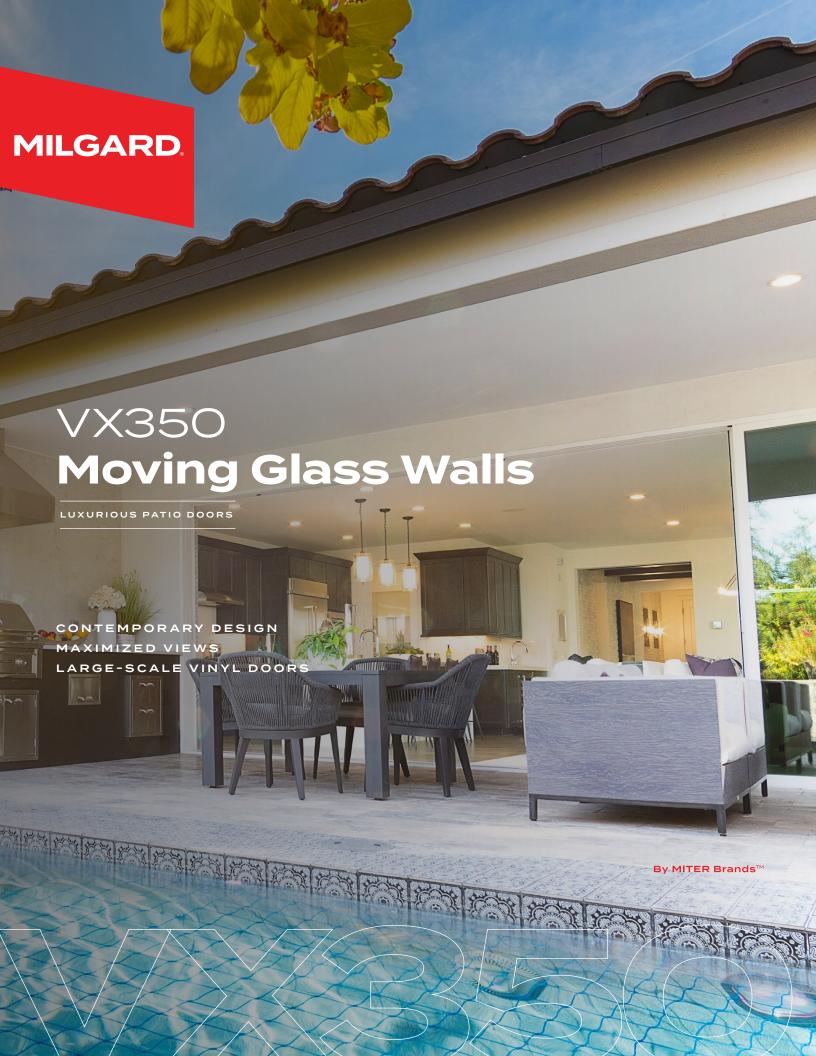

# VX350 Stacking Doors

Combining functionality and aesthetics in a way few sliding patio doors can match, the VX350 stacking door is the perfect vinyl Moving Glass Walls system. Designed to operate seamlessly on a "floating" track, the VX350 exhibits a modern look that's sure to upgrade your home's curb appeal and impress your visitors. And its wide glass panels offer tremendous views of the outside while simultaneously helping to maintain consistent interior temperatures regardless of the season.