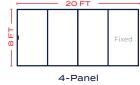

#### MAXIMUM STACKING DOOR SIZING\*

Opposite handing available, please consult your MILGARD dealer for details.

<sup>\*</sup> Sizes have been rounded to the nearest foot; please consult dealer for exact dimensions. All finish options are color-matched interior to exterior.