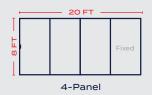

#### OPERATING STYLE

2-Panel, 3-Panel, and 4-Panel

#### MAXIMUM STACKING DOOR SIZING\*

Opposite handing available, please consult your MILGARD dealer for details.

Black