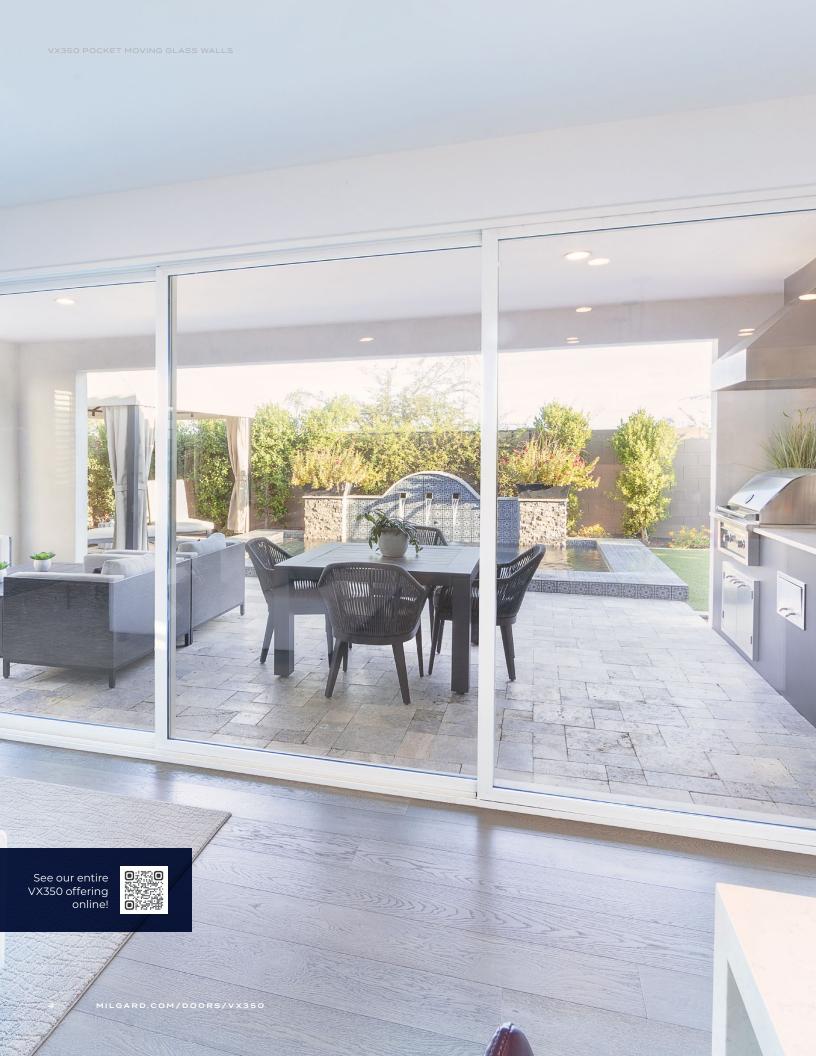

## **VX350 Pocket Doors**

Enjoy amazing views with the VX350 pocket Moving Glass Walls system. Featuring narrow sightlines to better merge the interior with the exterior, the VX350 offers a contemporary look without skimping on functionality. Easy to operate, durable, energy efficient, and brimming with aesthetic options, the VX350 is the ideal vinyl patio door for your next new construction project or renovation.