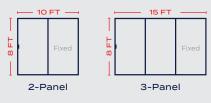

#### OPERATING STYLE

2-Panel, 3-Panel, and 4-Panel

#### MAXIMUM STACKING DOOR SIZING\*

Opposite handing available, please consult your MILGARD dealer for details.

Black