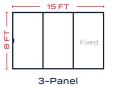

#### MAXIMUM STACKING DOOR SIZING\*

Opposite handing available, please consult your MILGARD dealer for details.

Black