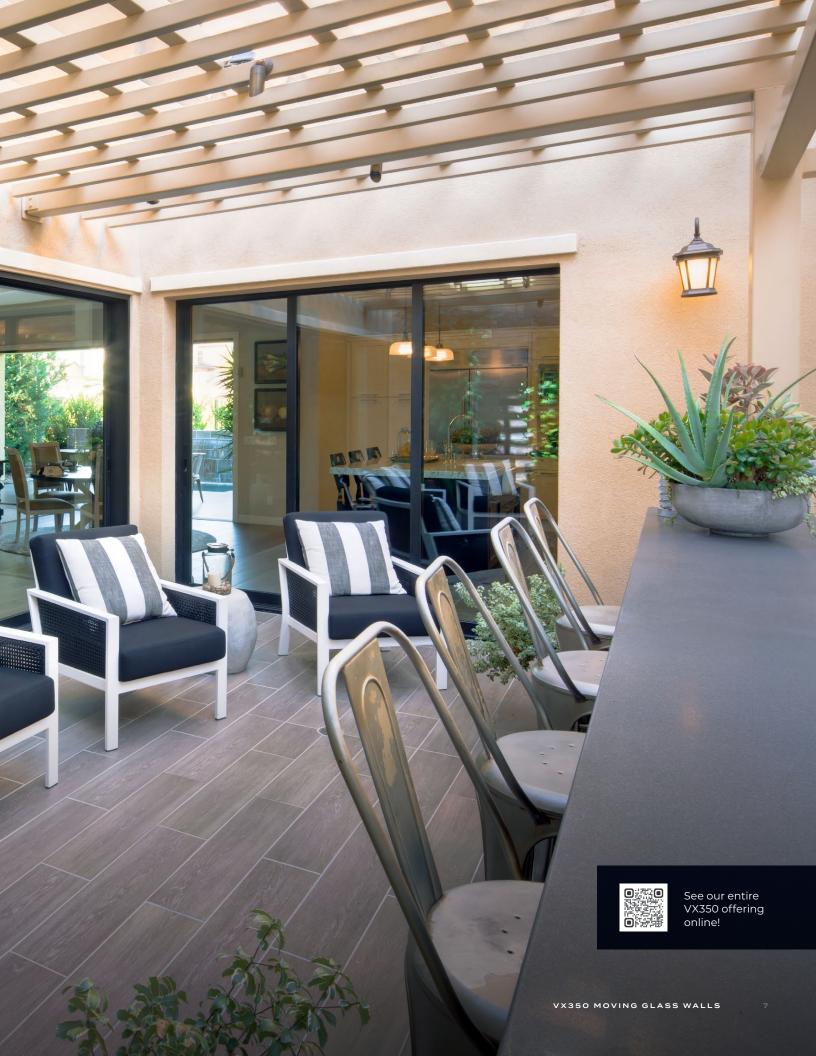

# VX350 Stacking Doors

Combining functionality and aesthetics in a way few sliding patio doors can match, the VX350 stacking door is the perfect vinyl Moving Glass Walls system. Designed to operate seamlessly on a "floating" track, the VX350 exhibits a modern look that's sure to upgrade your home's curb appeal and impress your visitors. And its wide glass panels offer tremendous views of the outside while simultaneously helping to maintain consistent interior temperatures regardless of the season.